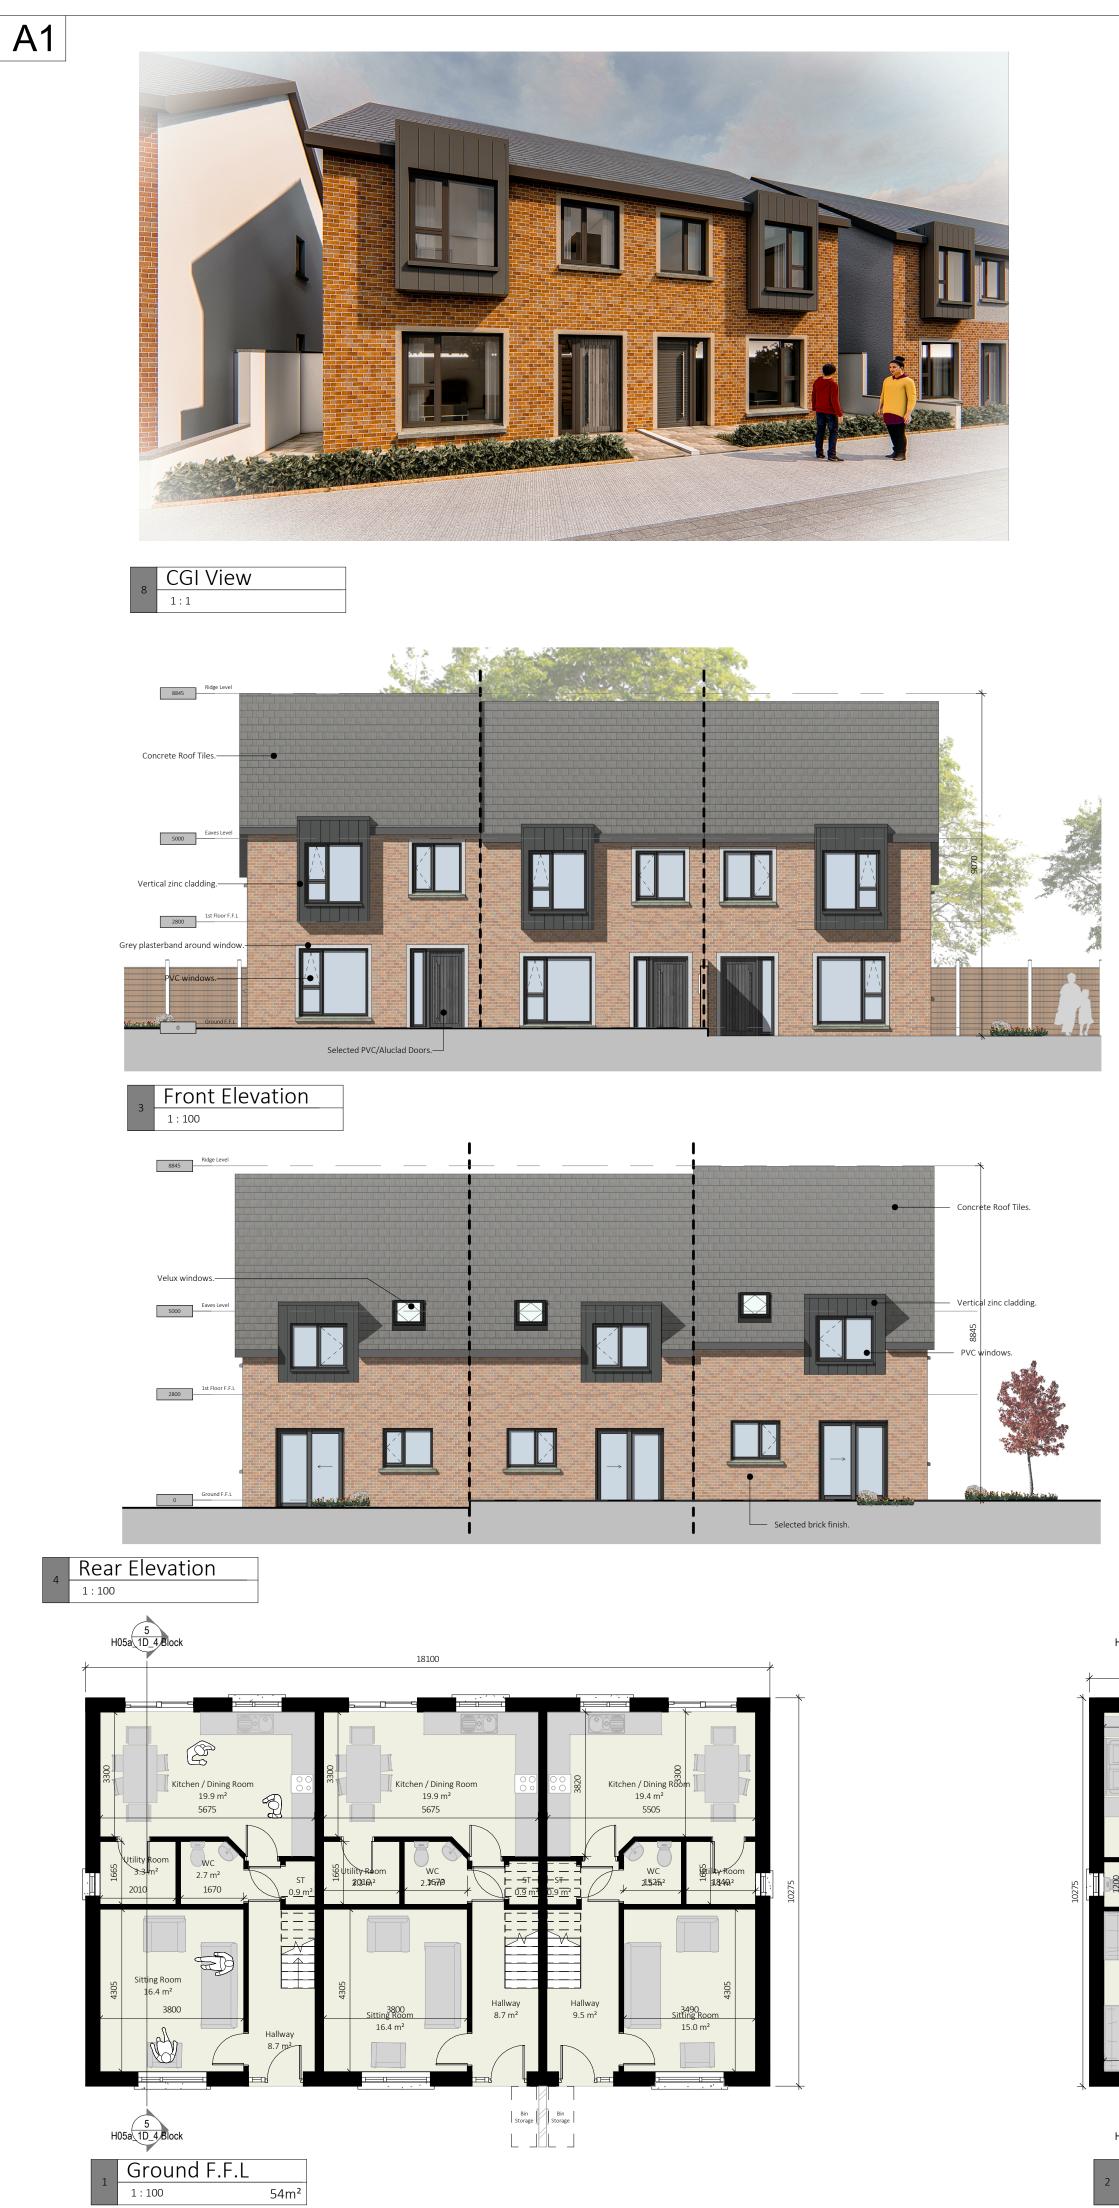

1:100

2800 1st Fl Kitchen / Dining Room 0 Cross Section A-A L:100

, 1st Floor F.F.L 54m²