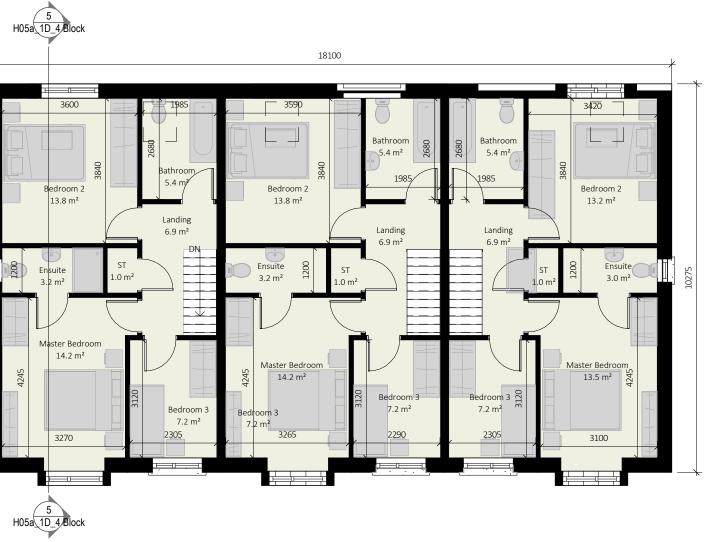

1:100

| Compliance With DOEHLG Guidelines   |                                   |                                       |                                         |                                     |                                         |                                          |                                          |                                           |                                    |                       |  |
|-------------------------------------|-----------------------------------|---------------------------------------|-----------------------------------------|-------------------------------------|-----------------------------------------|------------------------------------------|------------------------------------------|-------------------------------------------|------------------------------------|-----------------------|--|
| DWELLING TYPE                       | TARGET GROSS FLOOR<br>AREA (SQ.M) | ACHIEVED GROSS FLOOR<br>AREA (SQ.M)   | MINIMUM MAIN LIVING<br>ROOM AREA (SQ.M) | ACHIEVED MAIN LIVING<br>AREA (SQ.M) | MINIMUM AGGREGATE<br>LIVING AREA (SQ.M) | ACHIEVED AGGREGATE<br>LIVING AREA (SQ.M) | MINIMUM AGGREGATE<br>BEDROOM AREA (SQ.M) | ACHIEVED AGGREGATE<br>BEDROOM AREA (SQ.M) | MINIMUM STORAGE<br>REQUIRED (SQ.M) | ACHIEVED STORAGE (SQ. |  |
| amily Dwellings - 3 or more persons |                                   |                                       |                                         |                                     |                                         |                                          |                                          |                                           |                                    | -                     |  |
| 4BED/7P HOUSE (2 Storey)            | 110                               |                                       | 15                                      |                                     | 40                                      |                                          | 43                                       |                                           | 6                                  |                       |  |
|                                     |                                   |                                       |                                         |                                     |                                         |                                          |                                          |                                           |                                    |                       |  |
| 3 BED/5P HOUSE (3 Storey)           | 102                               |                                       | 13                                      |                                     | 34                                      |                                          | 32                                       |                                           |                                    |                       |  |
| 3BED/5P HOUSE (2 Storey)            | 92                                | 108                                   | 13                                      | 16.4                                | 34                                      | 36.3                                     | 32                                       | 35.2                                      | 5                                  | 6                     |  |
|                                     |                                   |                                       |                                         |                                     |                                         |                                          | I                                        |                                           |                                    |                       |  |
| 3BED/4P HOUSE (2 Storey)            | 83                                |                                       | 13                                      |                                     | 30                                      |                                          | 28                                       |                                           |                                    |                       |  |
|                                     |                                   | · · · · · · · · · · · · · · · · · · · |                                         |                                     |                                         |                                          |                                          |                                           |                                    |                       |  |
| 2BED/4P HOUSE (2 Storey)            | 80                                |                                       | 13                                      |                                     | 30                                      |                                          | 25                                       |                                           | 4                                  |                       |  |
| 2BED/4P APARTMENT                   | 73                                |                                       | 13                                      |                                     | 30                                      |                                          | 25                                       |                                           | 7                                  |                       |  |
|                                     |                                   |                                       |                                         |                                     |                                         |                                          |                                          |                                           |                                    |                       |  |
| 1BED/2P APARTMENT                   | 45                                |                                       | 11                                      |                                     | 23                                      |                                          | 11                                       |                                           | 3                                  |                       |  |