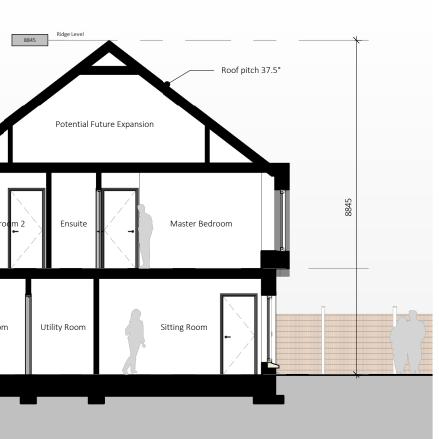

1:100

2800 1st Fl Kitchen / Dining Room 0 Cross Section A-A L:100

, 1st Floor F.F.L 54m²