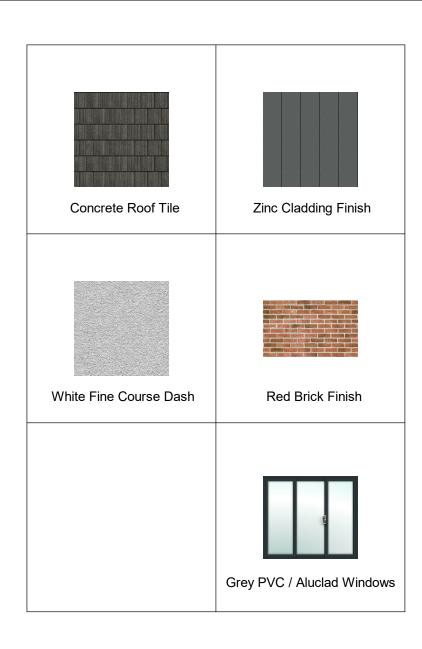

## Material Finishes

|               | Point and Finishec<br>Refer to Site Mas                  |              |              |    |  |  |  |
|---------------|----------------------------------------------------------|--------------|--------------|----|--|--|--|
|               |                                                          |              |              |    |  |  |  |
|               |                                                          |              |              |    |  |  |  |
|               |                                                          |              |              |    |  |  |  |
|               |                                                          |              |              |    |  |  |  |
|               |                                                          |              | 01/02/21     |    |  |  |  |
|               | 2 Submitted for Planning                                 |              |              |    |  |  |  |
| Rev DETAIL    | 1 Submitted for Planning                                 |              |              |    |  |  |  |
|               |                                                          |              | DATE         | BY |  |  |  |
|               | RK                                                       |              |              |    |  |  |  |
|               |                                                          | ers<br>ering |              |    |  |  |  |
| Phoe          | enix House, Monahan                                      | Road, C      | Cork.        |    |  |  |  |
| Т             | -021 2376150 E:info                                      | o@brh.i      | е            |    |  |  |  |
| CLIENT:       | Eoin Sheehan                                             |              |              |    |  |  |  |
| PROJECT:      | Residential Developme<br>Monacnapa, Blarney,<br>Co. Cork | ent at       |              |    |  |  |  |
| DRG:          | House Type 1D Plans,<br>Sections - 4 Block               | Elevatio     | ns &         |    |  |  |  |
| Draum Dun Lot | period Ry: Job No: Drowing N                             |              | ovision: Str |    |  |  |  |