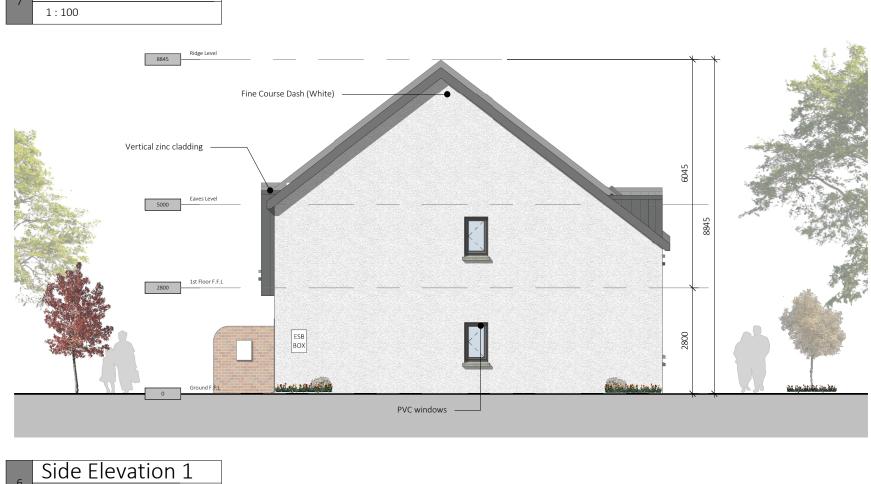

## Material Finishes

|               | Point and Finishec<br>Refer to Site Mas                  |              |              |    |  |  |  |
|---------------|----------------------------------------------------------|--------------|--------------|----|--|--|--|
|               |                                                          |              |              |    |  |  |  |
|               |                                                          |              |              |    |  |  |  |
|               |                                                          |              |              |    |  |  |  |
|               |                                                          |              |              |    |  |  |  |
|               |                                                          |              | 01/02/21     |    |  |  |  |
|               | 2 Submitted for Planning                                 |              |              |    |  |  |  |
| Rev DETAIL    | 1 Submitted for Planning                                 |              |              |    |  |  |  |
|               |                                                          |              | DATE         | BY |  |  |  |
|               | RK                                                       |              |              |    |  |  |  |
|               |                                                          | ers<br>ering |              |    |  |  |  |
| Phoe          | enix House, Monahan                                      | Road, C      | Cork.        |    |  |  |  |
| Т             | -021 2376150 E:info                                      | o@brh.i      | е            |    |  |  |  |
| CLIENT:       | Eoin Sheehan                                             |              |              |    |  |  |  |
| PROJECT:      | Residential Developme<br>Monacnapa, Blarney,<br>Co. Cork | ent at       |              |    |  |  |  |
| DRG:          | House Type 1D Plans,<br>Sections - 4 Block               | Elevatio     | ns &         |    |  |  |  |
| Draum Dun Lot | period Ry: Job No: Drowing N                             |              | ovision: Str |    |  |  |  |