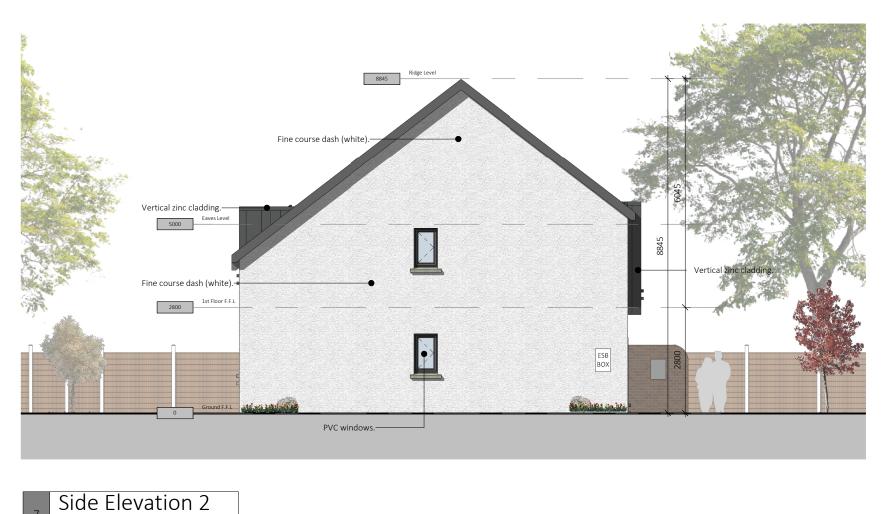

## Material Finishes

|               | Point and Finishec<br>Refer to Site Mas                  |              |              |    |  |  |  |
|---------------|----------------------------------------------------------|--------------|--------------|----|--|--|--|
|               |                                                          |              |              |    |  |  |  |
|               |                                                          |              |              |    |  |  |  |
|               |                                                          |              |              |    |  |  |  |
|               |                                                          |              |              |    |  |  |  |
|               |                                                          |              | 01/02/21     |    |  |  |  |
|               | 2 Submitted for Planning                                 |              |              |    |  |  |  |
| Rev DETAIL    | 1 Submitted for Planning                                 |              |              |    |  |  |  |
|               |                                                          |              | DATE         | BY |  |  |  |
|               | RK                                                       |              |              |    |  |  |  |
|               |                                                          | ers<br>ering |              |    |  |  |  |
| Phoe          | enix House, Monahan                                      | Road, C      | Cork.        |    |  |  |  |
| Т             | -021 2376150 E:info                                      | o@brh.i      | е            |    |  |  |  |
| CLIENT:       | Eoin Sheehan                                             |              |              |    |  |  |  |
| PROJECT:      | Residential Developme<br>Monacnapa, Blarney,<br>Co. Cork | ent at       |              |    |  |  |  |
| DRG:          | House Type 1D Plans,<br>Sections - 4 Block               | Elevatio     | ns &         |    |  |  |  |
| Draum Dun Lot | period Ry: Job No: Drowing N                             |              | ovision: Str |    |  |  |  |